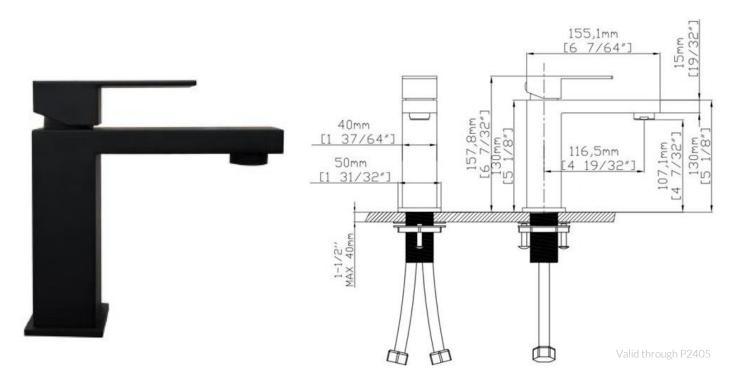

Product Name: Aedan Vanity Faucet

Item Number: V2-FB23101

Body Material: Stainless Steel 304 Hose Material: Braided Polyester

Flow Rate: Available in 1.2GPM & 0.5 GPM

Total Faucet Height: 6.2" Total Faucet Depth: 6.1" Total Spout Reach: 4.56"

Installation Hole: 35mm Minimum Ceramic 26mm Drip-Free Cartridge Flexible Supply Lines with 3/8"

Compression cUPS Certified Lead Free

AB1953 Certified

AFN/ANSI-61 Certified

ADA Compliant Lever Handle