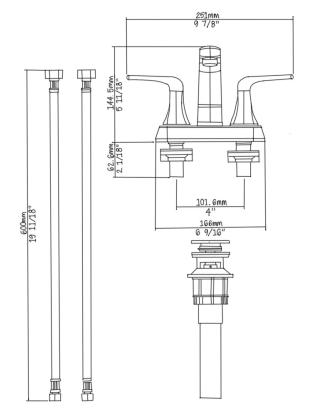

Product Name: Brushed Nickel Centerset Vanity Faucet

Series Name: Martin

Item Number: V2-F4202-411BN

Flow Rate: 1.2 GPM

Total Faucet Height: 5.75"

Spout Reach: 4.38" Spout Length: 6" Base Width: 6.5" Base Depth: 2" Body Material: Zinc

Hose Material: Stainless Steel

Holes Required: 3 Pop-Up Height: 8" Pop-Up Diameter: 2.25" Pop-Up Overflow Hole: Yes

Includes Ceramic Drip-Free Cartridge

cUPC Certified Lead Free

**ADA Compliant** 

Brushed Nickel