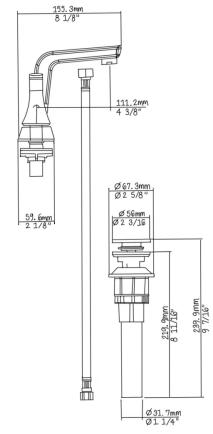

Product Name: Brushed Nickel Centerset Vanity Faucet

Series Name: Martin

Item Number: V2-F4202-411BN

Flow Rate: 1.2 GPM

Total Faucet Height: 5.75"

Spout Reach: 4.38" Spout Length: 6" Base Width: 6.5" Base Depth: 2" Body Material: Zinc

Hose Material: Stainless Steel

Holes Required: 3 Pop-Up Height: 8" Pop-Up Diameter: 2.25" Pop-Up Overflow Hole: Yes

Includes Ceramic Drip-Free Cartridge

cUPC Certified Lead Free

**ADA Compliant** 

Brushed Nickel