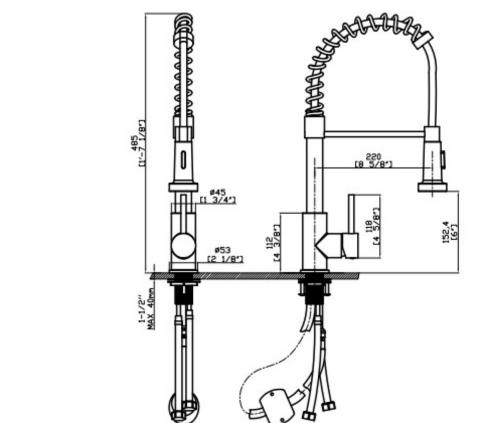

Product Name: Coiled Gooseneck Pull-Down Faucet Series Name: Dalton Item Number: V2-F981002K

Flow Rate: 1.8 GPM at 60 PSI Total Faucet Height: 19.1" Body Material: Solid Brass Pull-Out Hose Material: Braided Nylon Pull-Out Hose Length (in): 70 Supply Hose Material: Braided Stainless Steel Supply Hose Length (in): 23.5 Spray Settings: 2 Sprayer: 360° Swing Spout Includes Drip Free Ceramic Cartridge Features Convenient Docking Arm and Quick Connect Fittings Escutcheon Kit Sold Separately cUPC Certified Lead Free ADA Compliant