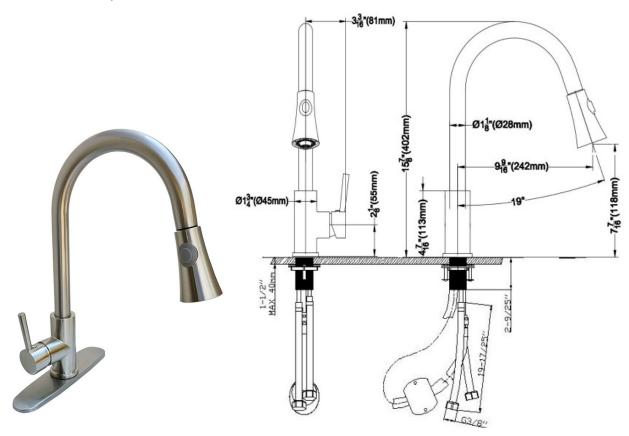

Product Name: Pull-Down Kitchen Faucet

Series Name: Windsor Item Number: V2-F984007K

Flow Rate: Available in 1.0 GPM & 1.8 GPM

Total Faucet Height: 15.78"

Spout Reach: 9.56" Neck Diameter: 1.125" Body Material: Solid Brass

Supply Hose Material: Braided Stainless Steel

Supply Hose Length (in): 23.5

Spray Settings: 2

Sprayer: 360° Swing Spout

Features Self-Retracting Hose with Magnetic Docking

Includes Drip Free Ceramic Cartridge