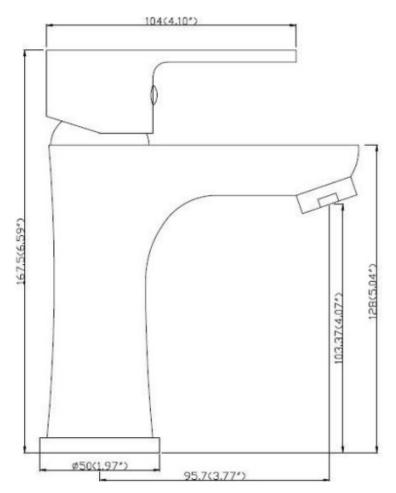

Available in Three Finish Options

Product Name: Vanity Faucet Series Name: Ashway Item Number: V2-KDF105

Flow Rate: 1.5 GPM Total Faucet Height: 6.59" Total Faucet Depth (in): 5.43 Spout Reach (in): 3.77 Base Diameter (in): 1.73 Body Material: Solid Brass Supply Hose Material: Stainless Steel Holes Required: 1 Includes Drip Free Ceramic Cartridge cUPC Certified Lead Free ADA Complaint