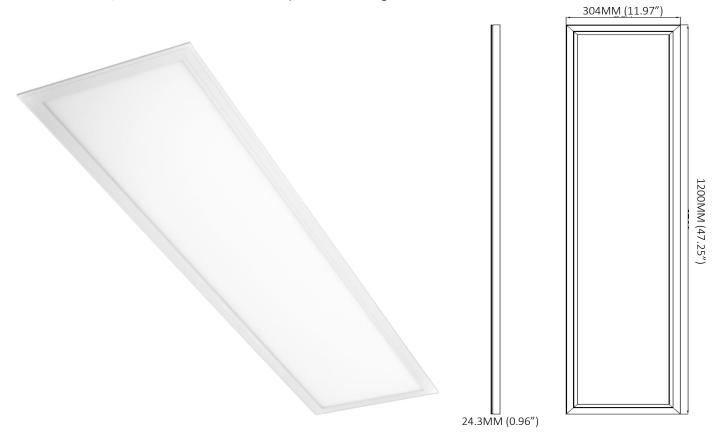

Product Name: Flat Panel LED Flush Mount

Series Name: Nico

Item Number: V1-FXSKL014AMFNCSW50

Length: 48" (4 Feet) Width: 12" (1 Foot) Depth: 1" (24.3mm)

Frame Finish: White or Brushed Nickel

Shade Finish: Frosted Acrylic Bulb: Integrated LED Module Brightness: 50W, 4000 Lumens