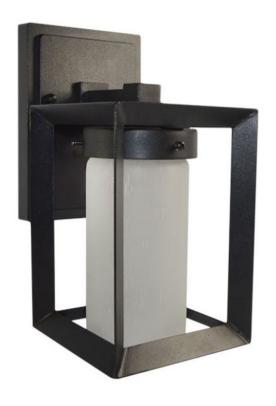

Featuring a spacious and open design, Vima's LED Rustic Black Porch Light Fixture is sure to make a statement! The built-in 4000K LED module at the top of the fixture shines beautifully through the etched, frosted glass creating the perfect natural white glow.

Product Name: LED Rustic Black Porch Light

Series Name: Ghislane Item Number: V1-QD010

Width: 4.9" (125mm) Height: 9.8" (250mm) Depth: 6.6" (168mm) Fixture Finish: Rustic Black

Fixture Material: Powder Coated Aluminum

Shade Finish: Etched Frosted Glass Bulb Type: Integrated LED Module Brightness: 7 Watts, 400 Lumens

Color Temperature: 4000K, Natural White

Hardwire Switch Connection Wet Rated for Outdoor Use

**ETL Certified** 