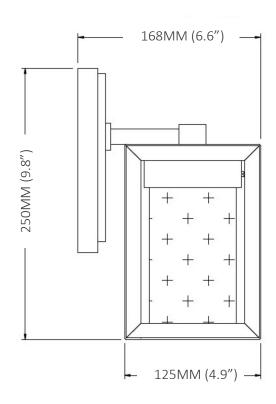

Product Name: LED Rustic Black Porch Light

Series Name: Ghislane Item Number: V1-QD010

Width: 4.9" (125mm) Height: 9.8" (250mm) Depth: 6.6" (168mm) Fixture Finish: Rustic Black

Fixture Material: Powder Coated Aluminum