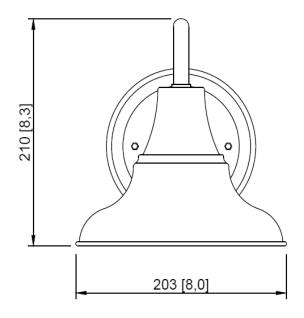

Product Name: Outdoor Barn Light

Series Name: Brodie

Item Number: V1-VNP5622BK

Diameter: 8" (203mm) Height: 8.3" (210mm) Depth: 10.2" (260mm) Outer Finish: Matte Black Interior Shade Finish: White Fixture Material: Steel Bulbs: 1xE26 (not included) Light Direction: Downward