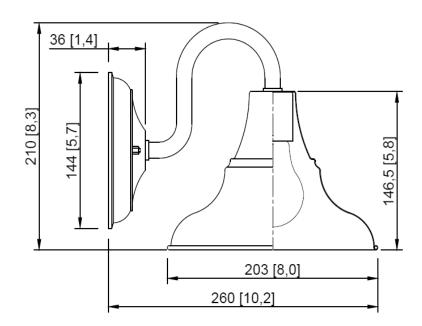

Product Name: Outdoor Barn Light

Series Name: Brodie

Item Number: V1-VNP5622BK

Diameter: 8" (203mm) Height: 8.3" (210mm) Depth: 10.2" (260mm) Outer Finish: Matte Black Interior Shade Finish: White Fixture Material: Steel Bulbs: 1xE26 (not included) Light Direction: Downward