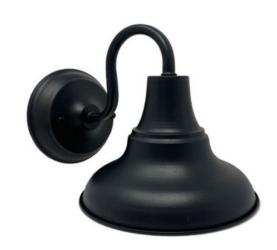

Vima Decor's Barn Outdoor Wall Light is a whimsical way to light up any outdoor living space. This light features a stylish gooseneck arm connected to a round backplate with a chic matte black finish and white shade interior to perfectly balance any exterior color scheme.