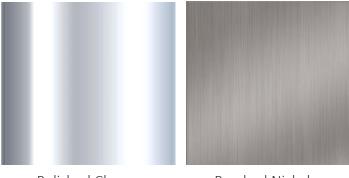

The clean lines and streamlined silhouette of the Vima Décor Gooseneck Faucet make it the perfect addition to any kitchen or bathroom. The single handle lever allows for easy water flow control and the solid brass construction ensures maximum durability.





Product Name: Gooseneck Faucet Series Name: Walsh Item Number: V2-ST113

Flow Rate: 1.5 GPM at 60 PSI Total Faucet Height: 14.25" Spout Reach: 8" Neck Diameter: 0.95" Base Diameter: 1.88" Body Material: Solid Brass Holes Required: 1 Spray Settings: 1 Includes Ceramic Drip-Free Cartridge cUPC Certified Lead Free ADA Compliant Lever Handle

## Available in Two Finish Options



Polished Chrome



Brushed Nickel