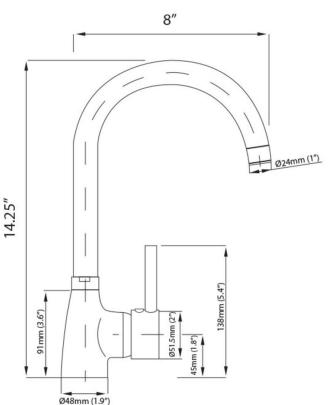

Product Name: Gooseneck Faucet Series Name: Walsh Item Number: V2-ST113

Flow Rate: 1.5 GPM at 60 PSI Total Faucet Height: 14.25" Spout Reach: 8" Neck Diameter: 0.95" Base Diameter: 1.88" Body Material: Solid Brass Holes Required: 1 Spray Settings: 1 Includes Ceramic Drip-Free Cartridge cUPC Certified Lead Free ADA Compliant Lever Handle