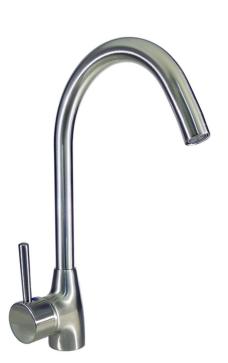

The clean lines and streamlined silhouette of the Vima Décor Gooseneck Faucet make it the perfect addition to any kitchen or bathroom. The single handle lever allows for easy water flow control and the solid brass construction ensures maximum durability.