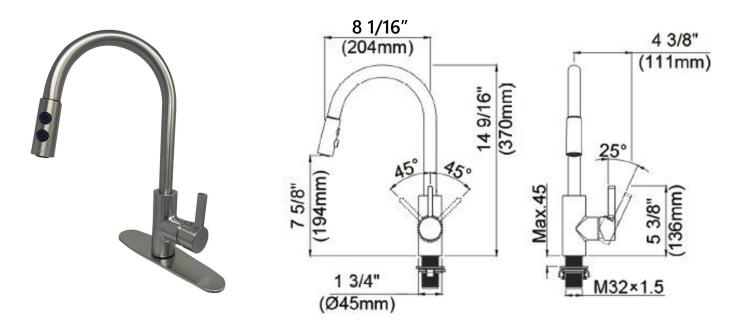

Product Name: Pull-Down Faucet Series Name: Aluria Item Number: V2-KD50008B1

Flow Rate: 1.5 GPM Total Faucet Height: 14.5" Spout Reach: 8" Neck Diameter: 1.5" Body Material: Zinc with PA66+30%GF Interior Supply Hose Material: Braided Stainless Steel Supply Hose Length (in): 23.5 Spray Settings: 2 Sprayer: 360° Swing Spout Features Self-Retracting Hose Includes Drip Free Ceramic Cartridge and Escutcheon Plate cUPC Certified Lead Free ADA Compliant AB1953, NSF/ANSI-61 Certified Available in Two Finish Options