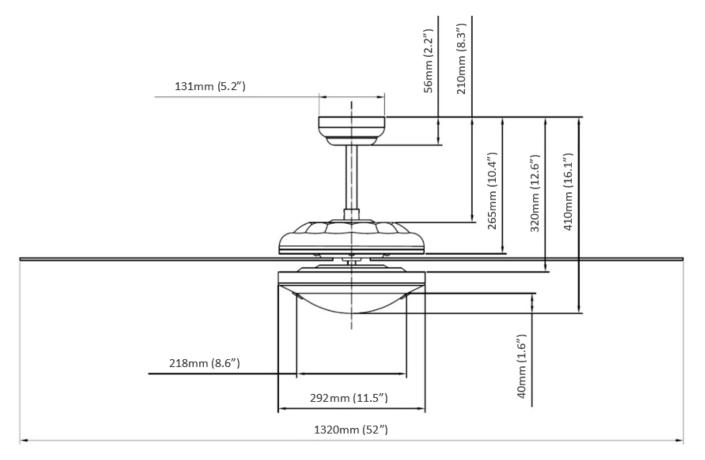

Product Name: Aster 5-Blade 52" LED Ceiling Fan Item Number: V1-CF7933LED-5BN

Blade Span (in): 52 Assembled Height (in): 16.1 Blade Colors: Cherry and Espresso (reversible) Finish: Brushed Nickel Shade: Frosted Glass Number of Speeds: 3 Mount Style: Down Rod Bulb Type: 2xE26 LED, 7W Bulb Color: 3000K, Warm White Motor Size: 153 x 130 x 15mm Voltage: 120V, 60HZ Includes Pull Chains and Down Rod Remote Control Sold Separately Certification: UL Listed