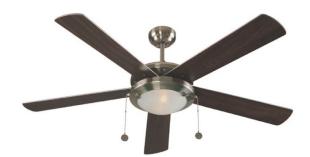

Vima Décor's contemporary 5-Blade Ceiling Fan isn't just functional, it's gorgeous too! With double sided blades in sleek espresso and traditional cherry, and a perfectly frosted glass shade, this fan is sure to compliment any design style. This fan includes two E26 LED bulbs in warm white, two pull chains, and a down rod for installation. This fan has three speed settings, and is dimmable with its optional remote control (sold separately).

Product Name: Aster 5-Blade 52" LED Ceiling Fan Item Number: V1-CF7933LED-5BN

Blade Span (in): 52 Assembled Height (in): 16.1 Blade Colors: Cherry and Espresso (reversible) Finish: Brushed Nickel Shade: Frosted Glass Number of Speeds: 3 Mount Style: Down Rod Bulb Type: 2xE26 LED, 7W Bulb Color: 3000K, Warm White Motor Size: 153 x 130 x 15mm Voltage: 120V, 60HZ Includes Pull Chains and Down Rod Remote Control Sold Separately Certification: UL Listed