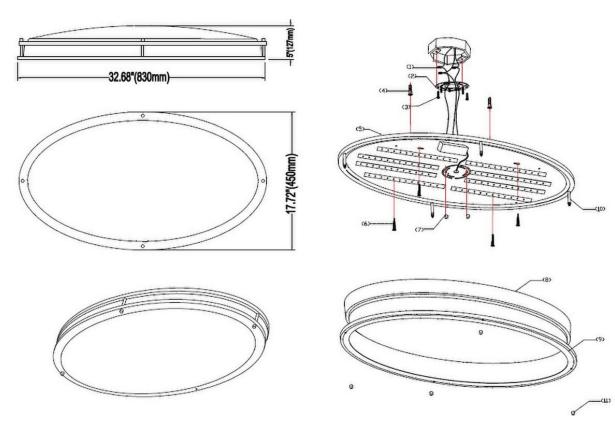

Product Name: 32" Oval LED Ceiling Light, CCT

Series: Avalon

Item Number: V1-WOR2-323-80-01

Product Height (in): 4.41 Product Width (in): 17.72 Product Length (in): 32.68

Light Output: 42W

LED Brightness: 3000 Lumens

Fixture Finish: Brushed Nickel Aluminum

Shade Finish: Opaque Acrylic

Features: Changing Color Temperatures (CCT)

3 Choices Color Temperature Options: 3000K, 4000K, 5000K

Rendering Index: 80+

Power: 100-277V AC, 50/60 HZ

Integrated LED Module Suitable for Damp Locations Certifications: ETL, Energy Star