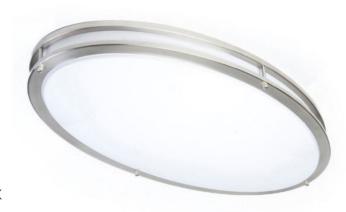

The Avalon LED Ceiling Light provides a smooth, clean look for any kitchen or living space. This fixture features a tiered oval-shaped silhouette with an opaque acrylic shade and brushed aluminum base. The integrated LED has a light output of 3000 lumens and features a Changing Color Temperature (CCT) allowing you to choose between 3000K Warm White, 4000K Daylight, or 5000K Bright White.

Product Name: 32" Oval LED Ceiling Light, CCT

Series: Avalon

Item Number: V1-WOR2-323-80-01

Product Height (in): 4.41 Product Width (in): 17.72 Product Length (in): 32.68

Light Output: 42W

LED Brightness: 3000 Lumens

Fixture Finish: Brushed Nickel Aluminum

Shade Finish: Opaque Acrylic

Features: Changing Color Temperatures (CCT)

3 Choices Color Temperature Options: 3000K, 4000K, 5000K

Rendering Index: 80+

Power: 100-277V AC, 50/60 HZ