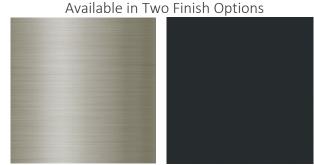

Introducing the Lyla LED Vanity Light Bar, a premium solution for elevating the elegance of any vanity space. This cutting-edge fixture boasts striking, immaculate lines, available in a sophisticated matte black or brushed nickel finish. Moreover, with the integrated CCT Switch, you gain the seamless ability to effortlessly customize the room's ambiance, tailored precisely to your preferences.

Brushed Nickel

Matte Black