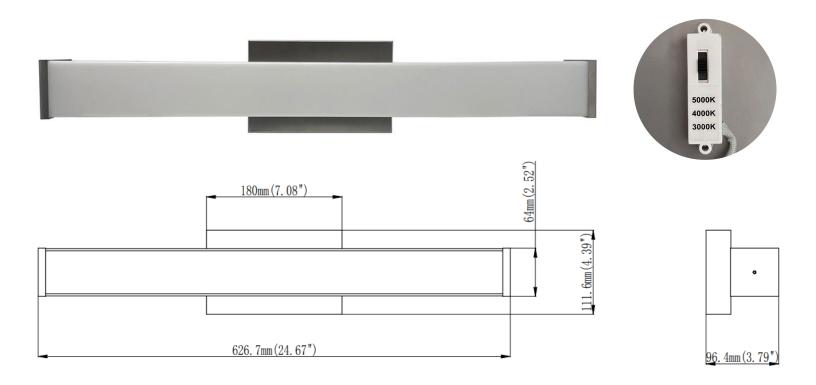

Product Name: 24" LED Vanity Light Bar Item Number: V1-WOR1-V238030 Series: Lyla

Product Height (in): 4.39 Product Width (in): 24.67 Product Depth (in): 3.79 Light Output: 25W LED Fixture Finish: Brushed Nickel, Matte Black Shade Finish: Frosted Acrylic Features: Changing Color Temperatures (CCT) 3 Adjustable Color Temperatures: 3000K, 4000K, 5000K Triac Dimming: 100%-10% Rendering Index: 80+, PF90+ Power: 120V AC, 50/60 HZ Integrated LED Module Suitable for Damp Locations