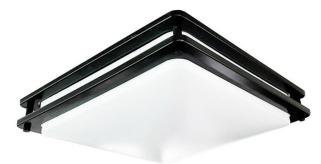

## V1-WOR-CS16CCTW2PP-80101MB Montclaire Square LED Flush Mount Light

Enhance any space with Vima's Montclaire Square LED Flush Mount Light. Combining a sleek, matte black finish with clean, bold lines and modern design, this light fixture is the ideal way to illuminate to any indoor or outdoor area.

Product Name: Square LED Flush Mount Light Series Name: Montclaire Item Number: V1-WOR-CS16CCTW2PP-80101MB

Diameter (in): 16 Height (in): 3.8 Light Output: 25W LED Brightness: 1750 Lumens Fixture Finish: Matte Black Shade Finish: White Acrylic Features: Changing Color Temperatures (CCT) - 3 Choices Color Temperature Options: 3000K, 4000K, 5000K Rendering Index: 80+ , PF95+ Power: 120V AC, 50/60 HZ Integrated LED Module Suitable for Damp Locations Certifications: UL, cUL, ES, ICES, FCC, T24, JA8, Energy Star