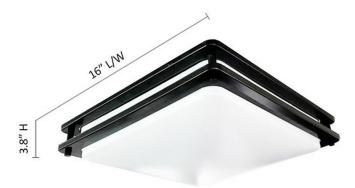

Product Name: Square LED Flush Mount Light Series Name: Montclaire Item Number: V1-WOR-CS16CCTW2PP-80101MB

Diameter (in): 16 Height (in): 3.8 Light Output: 25W LED Brightness: 1750 Lumens Fixture Finish: Matte Black Shade Finish: White Acrylic Features: Changing Color Temperatures (CCT) - 3 Choices Color Temperature Options: 3000K, 4000K, 5000K Rendering Index: 80+ , PF95+ Power: 120V AC, 50/60 HZ Integrated LED Module Suitable for Damp Locations Certifications: UL, cUL, ES, ICES, FCC, T24, JA8, Energy Star