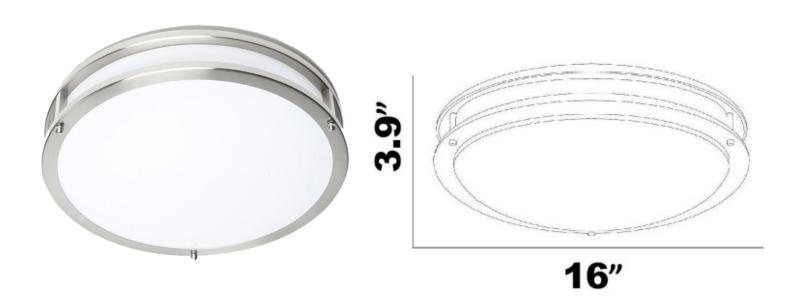

## V1-WOR-CEDC165CT25DOB-38030A Avalon 16" Round LED Ceiling Light, CCT

The Avalon LED Ceiling Light provides a smooth, clean look for any bedroom, living room, dining room or hallway. This fixture features a tiered circular silhouette with an opaque acrylic shade and brushed aluminum base. The integrated LED has a light output of 1620 lumens and features a Changing Color Temperature (CCT) allowing you to choose between 5 color temperatures; 2700K, 3000K, 3500K, 4000K, and 5000K.

Product Name: 16" Round LED Ceiling Light, CCT

Series Name: Avalon

Item Number: V1-WOR-CEDC165CT25DOB-38030A

Diameter (in): 16 Height (in): 3.9 Light Output: 25W

LED Brightness: 1700 Lumens

Fixture Finish: Brushed Nickel Aluminum

Shade Finish: Opaque Acrylic

Features: Changing Color Temperatures (CCT) - 5 Choices Color Options: 2700K, 3000K, 3500K, 4000K, 5000K

Rendering Index: 80+, PF95+ Power: 120V AC, 50/60 HZ Integrated LED Module Suitable for Damp Locations Certifications: UL, cUL, Energy Star Fixture Finish