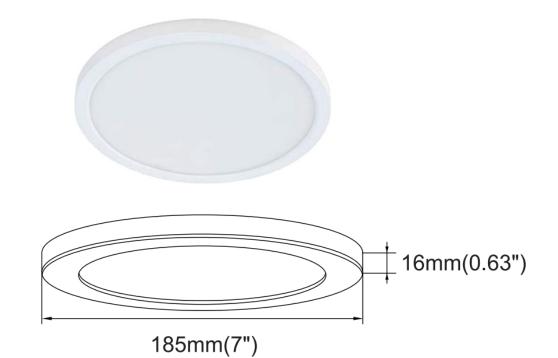

Product Name: 7" Round LED Flush Mount Series Name: Nico Item Number: V1-WOR-PL07CCTPP-80I01-W

Diameter (in): 7 Height (in): 0.63 Light Output: 25W LED Fixture Finish: White Shade Finish: Opaque Acrylic Features: Changing Color Temperatures (CCT) - 3 Choices Color Temperature Options: 3000K, 4000K, 5000K Rendering Index: 80+ , PF90+ Power: 120V AC, 50/60 HZ Integrated LED Module Suitable for Damp Locations Certifications: ETL, Energy Star