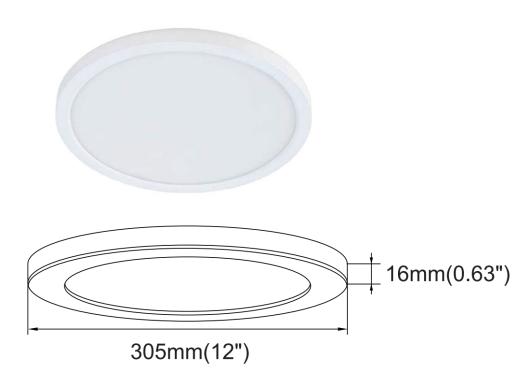

Product Name: 12" Round LED Flush Mount

Series Name: Nico

Item Number: V1-WOR-PL123-8030-01

Diameter (in): 12 Height (in): 0.63

Light Output: 25W LED

Shade Finish: Opaque Acrylic

Features: Changing Color Temperatures (CCT) - 3 Choices