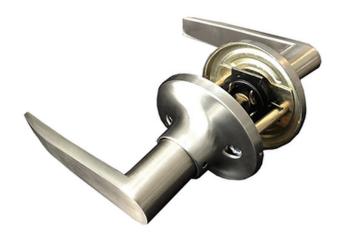

## V13-M8008PS-SN Thaxton Passage Lever

Vima's Thaxton Door Lever Series features an elegant and versatile design to perfectly complement the appearance of any space. The sleek, tapered contour design of this lever is wrapped in a stylish satin finish for a timeless look. This passage lever is the ideal accent to add to any door where no locking is required.