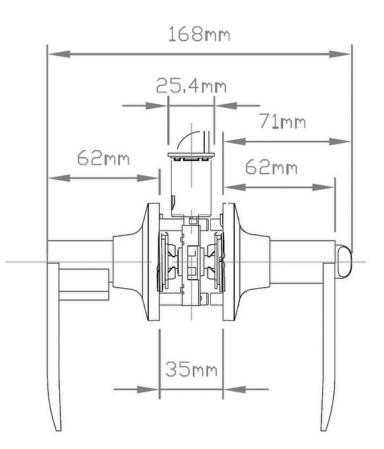

Product Name: Passage Lever Series Name: Thaxton Item Number: V13-M8008PS-SN

Rose Diameter: 65mm Backset Adjustment Latch: 60-70mm Material: Stainless Steel and Iron Finish: Satin Nickel Certification: ANSI/BHMA A156.2-2011 Grade 3