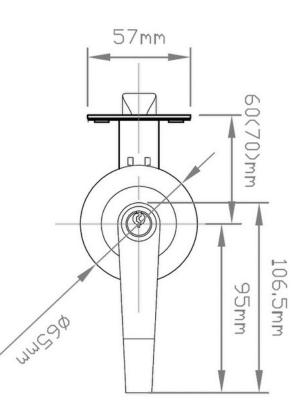

Product Name: Passage Lever Series Name: Thaxton Item Number: V13-M8008PS-SN

Rose Diameter: 65mm Backset Adjustment Latch: 60-70mm Material: Stainless Steel and Iron Finish: Satin Nickel Certification: ANSI/BHMA A156.2-2011 Grade 3