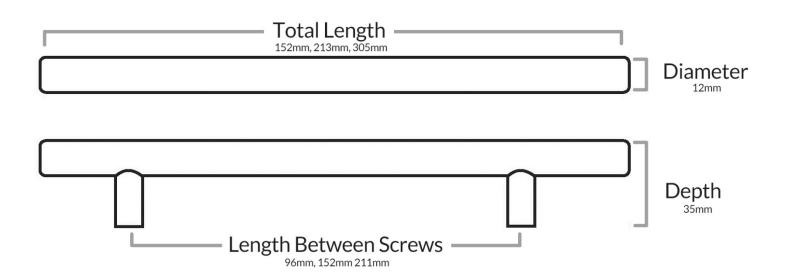

Product Name: Cabinet Pull

Series Name: Acadia Item Number: V3-CP-R161

Finish: Brushed Satin Nickel Size Options: 6in, 8.4in, 12in Depth: 35mm (1.37 in) Diameter: 12mm (0.47 in) Material: Stainless Steel 201

Sold Per Piece Pieces Per Box: 25

Includes 1" and 1.3" Installation Screws

6" Pull

Overall Length: 152mm (6 in)

Length Between Screws: 96mm (3.78 in)

8.4" Pull

Overall Length: 213mm (8.4 in)

Length Between Screws: 152mm (6 in)

12" Pull

Overall Length: 305mm (12 in)

Length Between Screws: 211mm (8.3 in)