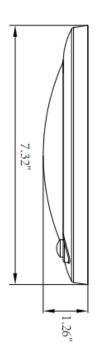

Product Name: 6" LED Motion Sensor Disc Light Item Number: V1-D556D-90-CCT-WH-MS

Diameter (in): 6

Light Output: 15W LED Fixture Finish: White

Shade Finish: Opaque Acrylic

Features: Changing Color Temperatures (CCT) - 5 Choices