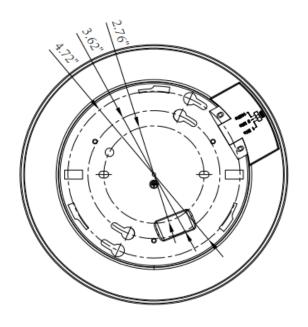

Product Name: 6" LED Motion Sensor Disc Light Item Number: V1-D556D-90-CCT-WH-MS

Diameter (in): 6

Light Output: 15W LED Fixture Finish: White

Shade Finish: Opaque Acrylic

Features: Changing Color Temperatures (CCT) - 5 Choices

Color Temperature Options: 2700K, 3000K, 3500K, 4000K, 5000K

Timer: 1min, 5min, 10min Adjustable

Color Rendering Index: 90 Lumen Output: >75lm/w Integrated LED Module Suitable for Damp Locations Certifications: UL, Energy Star