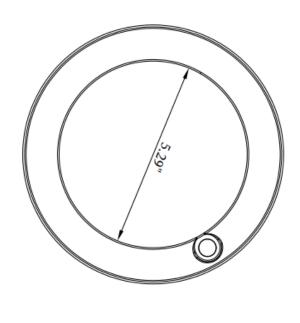

Product Name: 6" LED Motion Sensor Disc Light Item Number: V1-D556D-90-CCT-WH-MS

Diameter (in): 6

Light Output: 15W LED Fixture Finish: White

Shade Finish: Opaque Acrylic

Features: Changing Color Temperatures (CCT) - 5 Choices