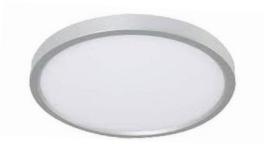

Looking for a modern, upscale light fixture for your living space? Vima Decor's LED color temperature changing flush mount light is the perfect low-profile solution! The ultra-slim profile of this fixture combined with a classic white finish makes for an impressive addition to your space. This light fixture is simple to install, with an easy toggle switch between 3000k, 4000k and 5000k color temperature settings. The optional included trim ring allows you to choose between a sleek white or classic brushed nickel finish.

305mm(12")

Product Name: 12" Round LED Flush Mount - White/Brushed Nickel Item Number: V1-WOR-PL123-8030-02-W-BN Series Name: Nico

Diameter (in): 12 Height (in): 0.63 Light Output: 25W LED Fixture Finish: White with Optional Brushed Nickel Trim Ring Shade Finish: Opaque Acrylic Features: Changing Color Temperatures (CCT) - 3 Choices Color Temperature Options: 3000K, 4000K, 5000K Rendering Index: 80+ , PF90+ Power: 120V AC, 50/60 HZ Integrated LED Module Suitable for Damp Locations Certifications: ETL, Energy Star