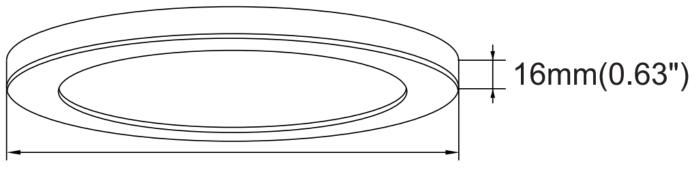

305mm(12")

Product Name: 12" Round LED Flush Mount - White/Brushed Nickel Item Number: V1-WOR-PL123-8030-02-W-BN Series Name: Nico

Diameter (in): 12 Height (in): 0.63 Light Output: 25W LED Fixture Finish: White with Optional Brushed Nickel Trim Ring Shade Finish: Opaque Acrylic Features: Changing Color Temperatures (CCT) - 3 Choices Color Temperature Options: 3000K, 4000K, 5000K Rendering Index: 80+ , PF90+ Power: 120V AC, 50/60 HZ Integrated LED Module Suitable for Damp Locations Certifications: ETL, Energy Star