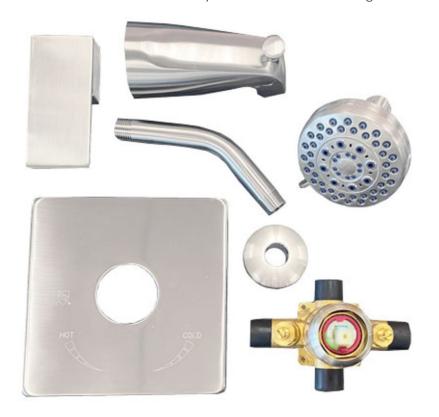

Update your shower with this sleek, contemporary polished chrome tub and shower set. This single handle, tub and shower trim set with rough-in valve comes with a 5-inch multi-function shower head, a square escutcheon plate with "Hot" and "Cold" indicators, drip- free ceramic cartridge, and a sturdy tub spout with diverter. The pressure balance rough-in valve has a solid cast brass valve body and convenient mounting holes for easy installation.

Product Name: Tub & Shower Faucet Set With Valve

Series Name: Ayla

Item Number: V2-JX280

Shower Arm Length (in): 6 Tub Spout Length (in): 5.5

Flow Rate (gallons per minute): 1.5 max at 80 psi

Spray Pattern: Multi-Function Handle type: Single Handle Lever Spout type: Shower/Tub Diverter

Material: Brass

Pressure Balanced Valve Ceramic Drip-Free Cartridge

**UPC** Certified