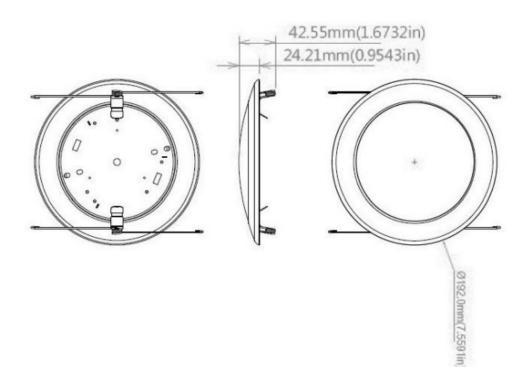

Product Name: 7.5" LED Disc Light Item Number: V1-BLDSKL7.5-15YYZZ

Diameter (in): 7.5 Wattage: 15W Lumens: 21100ml Voltage: 120V AC Color Temperature: Available in 3000K and 4000K Beam Angle: 110 Deg Dimmable: Yes Finish: White Includes: Retrofit E26 Base Connector Fits 4-5" J-Box and 4-6" Housings